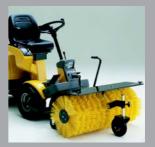

## Sweeping Unit Park

Efficient sweeping unit to Stiga Park

The sweeping unit is very useful for areas with asphalt, grass and concrete. Also very suitable for up to 5 cm of newly fallen snow. Good performance in all four seasons.

Adjustable ground pressure with two rear pivot wheels and a removable front pivot wheel. The sweeping angle can comfortably be adjusted from driver's seat.

The working width is 100 cm.

Fits Park and Park Pro with rear wheel drive.